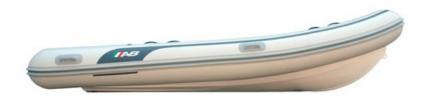

## **Description**

New in stock AB 15AL/BL 2022 model Aluminium hull, bow locker, orca fabric, non-skid floor panels, davit lifting points, aluminium seat, grab handles, paddles, hand pump length - 15'/4.57 M Beam - 6' 9" /2.06M tube diameter - 19" /0.48M max people - 9 max engine - 60 HP Long shaft Price is for boat only Packages available

| Sales status: available | Manufacturer: AB Inflatables |
|-------------------------|------------------------------|
| Model: Lammina 15 AL/BL | Year built: 2022             |
| Length (m): 4.57        | Beam (m): 2.06               |
| Weight dry: 161         | Persons max: 9               |
| Condition: New          | Sale Type: New               |
| Sale: Dealer            |                              |
|                         | Sale Type: New               |