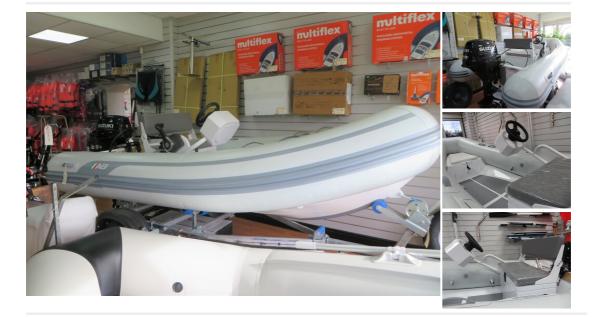

## Description

New AB 12 AL/BL Rib with Orca (Hypalon) tubes, aluminium hull non-skid rubber floor panels Rubber keel protector Length - 12'/3.66 M Beam 6' 1" / 1.85 M bow locker with cushion console and seat DF 20 HP Suzuki EFI outboard Electric start with trim Extreme road trailer with winch, jockey wheel and trailing lights. R.R.P  $\pounds$ 13,700.00

| Sales status: available  | Manufacturer: AB Inflatables |
|--------------------------|------------------------------|
| Model: 12 AL/BL          | Year built: 2021             |
| Length (m): 3.66         | Beam (m): 1.85               |
| Condition: New           | Sale Type: New               |
| Sale: Dealer             | Propulsion: Outboard         |
| Steering: Cable steering | Engine manufacturer: Suzuki  |
| <b>Power:</b> 20         | Fuel: Petrol                 |
| Fuel Capacity: 25        | Material hull: Aluminium     |