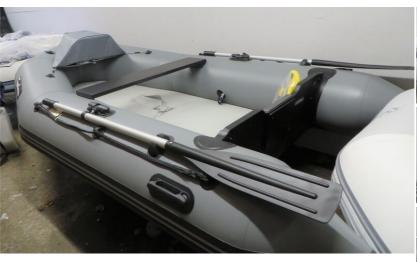

## Zodiac - typhoon 310 Aero

£ 1,450

## **Description**

New Zodiac typhoon 310 Aero Inflatable floor and keel length - 3.1M/10'2" beam - 1.62 M / 5' 4" max engine - 8 HP short shaft max people - 4 including oars, rowlocks, carry bag, pump, repair kit, equipment front storage bag.

| Sales status: available | Manufacturer: Zodiac |
|-------------------------|----------------------|
| Model: typhoon 310 Aero | Year built: 2021     |
| Length (m): 3.1         | Beam (m): 1.62       |
| Persons max: 4          | Condition: New       |
| Sale Type: New          | Sale: Dealer         |
|                         |                      |