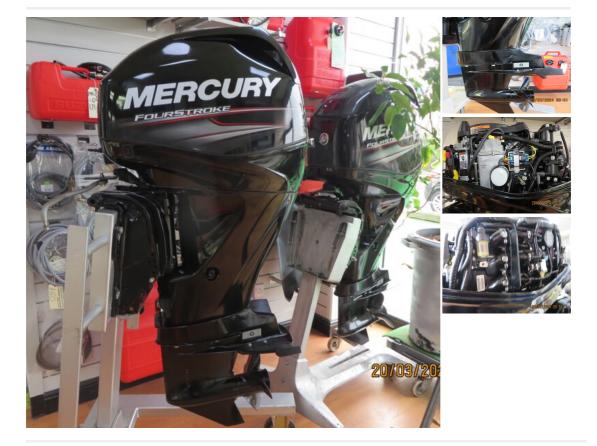

## Description

40 HP Mercury EFI ELPT four stroke. Long shaft. Second hand 1st registered 20/10/2018 comes with control box, rev counter, 25L fuel tank and fuel line. Only 14.5 hours from new. PC print out showing run hours. We originally sold this engine and has only 1 owner since new. Engine in excellent condition

| Sales status: available   | Manufacturer: Mercury    |
|---------------------------|--------------------------|
| Model: 40 EFI ELPT        | Year built: 2018         |
| Starter: Electric start   | Cooling type: Salt water |
| No. of previous owners: 1 | Condition: as new        |
| Sale Type: Used           | Sale: Dealer             |
| <b>Power:</b> 40          | Fuel: Petrol             |
| Price Options: negotiable |                          |